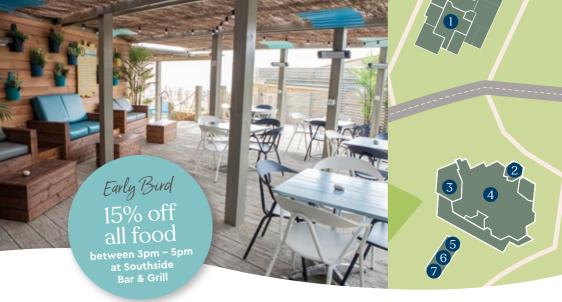

# **3** S⊕UTHSĬDE

#### BAR+GRILL

#### Open daily from midday

Beach-side restaurant serving lunch and dinner. Outdoor terrace. Dog friendly.

Please scan QR code to book a table.