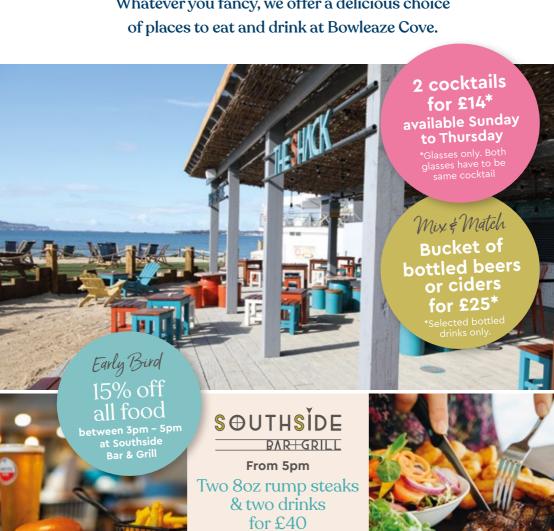

# **Discover** Eating & Drinking

Whatever you fancy, we offer a delicious choice of places to eat and drink at Bowleaze Cove.

(all draught pints, 125ml wine or draught soft drink) Any two burgers for £22.50

# **5** THE SHACK

#### Open daily from 10am\*

Relaxed beach bar, Costa Coffee, frozen cocktails and a variety of premium beverages.

# **3** S⊕UTHSĬDE

#### BAR+GRILL

#### Open daily from midday

Beach-side restaurant serving lunch and dinner. Outdoor terrace. Dog friendly.

Please scan QR code to book a table.