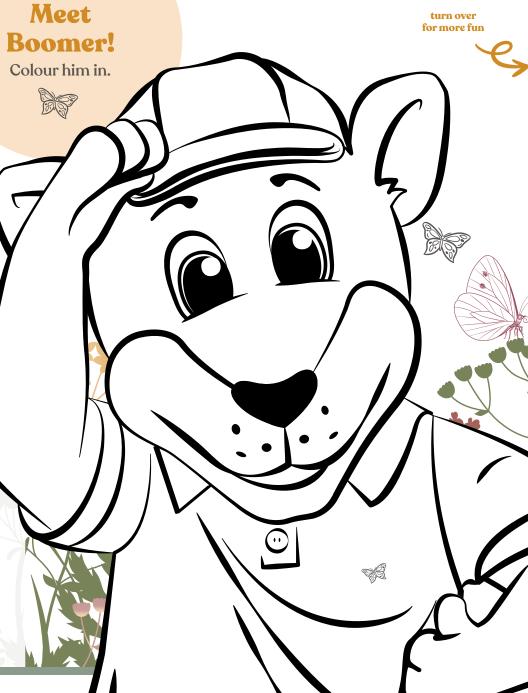

Why did the sun go to school? To get brighter! Which way? can, Howmany? How many of these butterflies can you find on this menu?

What do you call a man with a seagull on his head?

Wha

whe

Cliff!